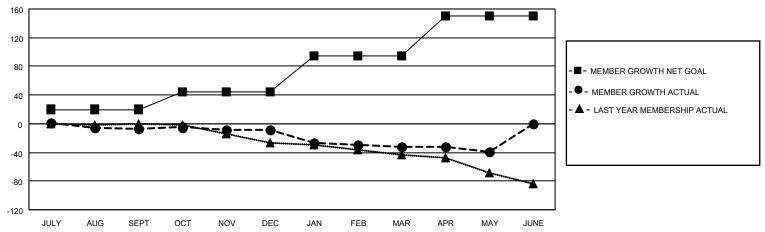

#### GOALS AND ACTUAL MEMBERS CUMULATIVE

| DROPPED CLUBS: 0 |    | 18 CLUBS OF 34 ADDED 1 OR<br>MORE NEW MEMBERS | GENDER DISTRIBUTION       |              |  |
|------------------|----|-----------------------------------------------|---------------------------|--------------|--|
|                  |    | WORL NEW WEWDERO                              | MALE                      | 668 (69.87%) |  |
|                  |    |                                               | FEMALE 288 (30.13%)       |              |  |
| DROPPED MEMBERS  |    |                                               | NON BINARY                | 0 (0.00%)    |  |
|                  |    |                                               | PREFER NOT TO ANSWER      | 0 (0.00%)    |  |
| DECEASED         | 15 |                                               |                           | ,            |  |
| CLUB CANCELLED   | 0  | CLICK HERE FOR CUMULATIVE                     | TOTAL FAMILY UNIT MEMBERS | 3 105        |  |
| OTHER            | 70 | MEMBERSHIP DATA                               |                           |              |  |
| TOTAL            | 85 |                                               | FAMILY MEMBERS PAYING HAI | LF DUES 53   |  |
|                  |    |                                               |                           |              |  |